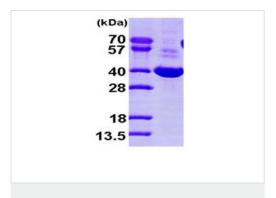

## 2 Images

**Description** 

Product name Recombinant Human AKR1C1 protein

Purity > 90 % SDS-PAGE.

Purified by using conventional chromatography techniques.

Expression system Escherichia coli

Protein length Full length protein

#### **Images**

SDS-PAGE - Recombinant Human AKR1C1 protein (ab93730)

Western blot - Recombinant Human AKR1C1 protein (ab93730)

15% SDS Page analysis of ab93730 (3  $\mu$ g).