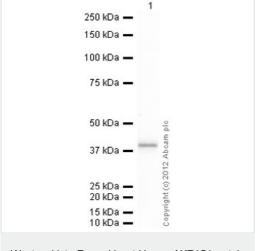

#### **Images**

SDS-PAGE - Recombinant Human AKR1C1 protein (ab93730)

Western blot - Recombinant Human AKR1C1 protein (ab93730)

15% SDS Page analysis of ab93730 (3  $\mu$ g).